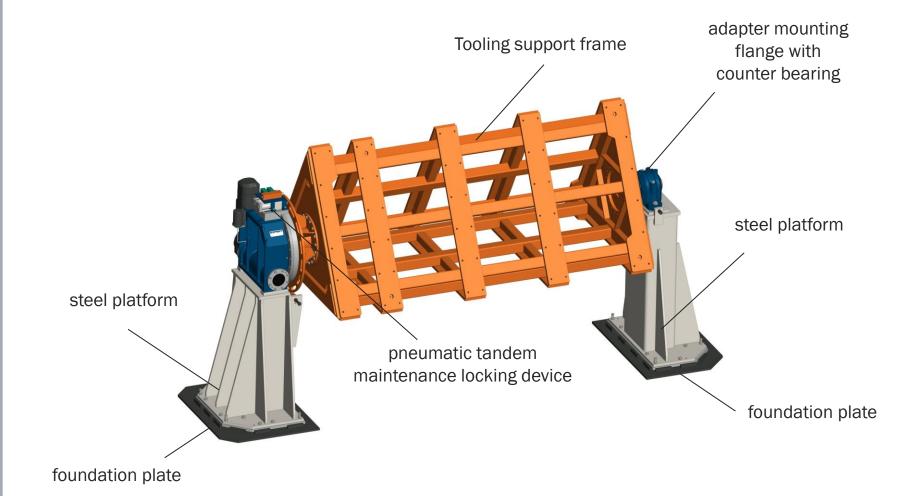

## Accessories trunnion drives

### Optionally we offer you:

Electrical accessories (Frequency converter, cables)

### Optionally we offer you: