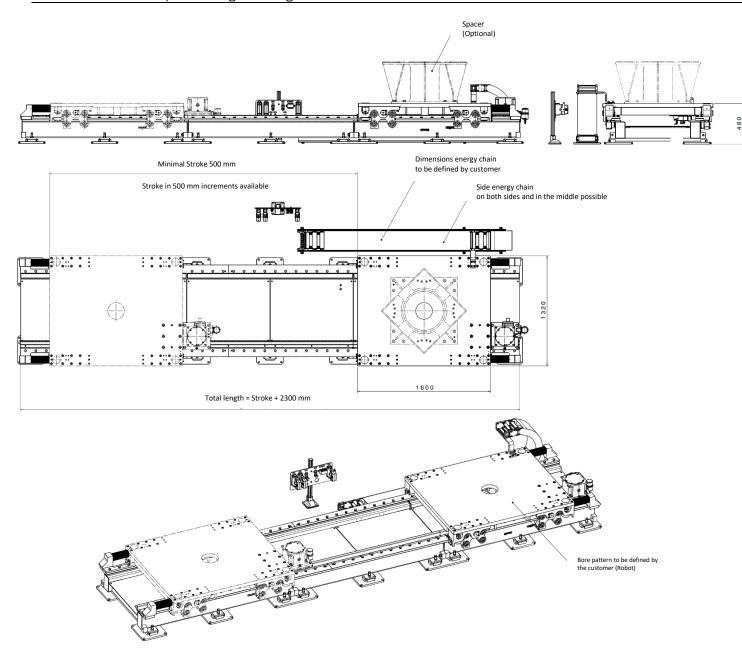

### Accessories/Optionals:

Automatic lubrication units for: |carrier rollers |guide rails

Spacer up to 500 mm in 100 mm steps. | limitations due Robot tyoe can apply

Motor adaptations for involute and conical shafts, keys and encapsulated motors (*paint-motors*).

energy chain

|Other dimensions and versions available

Connection interface (Bulkhead) according to customer specifications

Product details

www.expert-tunkers.de > Produkcs > Transporting Technology > EFA | Sevent Axis